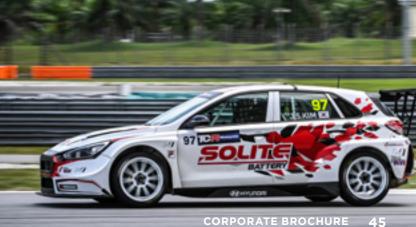

# **MOTORSPORTS**

Since its foundation in 1997, **Solite Indigo Racing has put** Hyundai Sungwoo's technique at test and challenging spirit to action.

#### **SOLITE INDIGO RACING**

Solite Indigo Racing is a professional motorsports team well-regarded in Korea and now expanding its wings globally. With diverse know-how accumulated over many years in race car manufacturing, technology development and systematic data management, Solite Indigo Racing has achieved overwhelming victories in various series. Within only two years of debut in the international series in 2018, Solite Indigo Racing became champion of the 2019 Blancpain GT World Challenge Asia and the first Korean team to compete in the renowned Macau Grand Prix - FIA GT World Cup. Solite Indigo Racing team promises a bright future along with Hyundai Sungwoo's technological advancement and innovations.