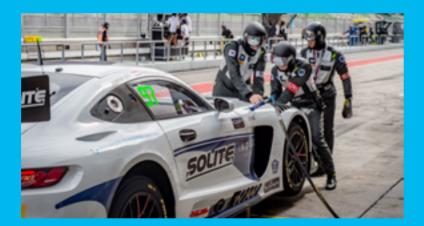

# **MOTORSPORTS**

Since its foundation in 1997, **Solite Indigo Racing has put** Hyundai Sungwoo's technique at test and challenging spirit to action.

#### **SOLITE INDIGO RACING**

Solite Indigo Racing is a professional motorsports team well-regarded in Korea and now expanding its wings globally. With diverse know-how accumulated over many years in race car manufacturing, technology development and systematic data management, Solite Indigo Racing has achieved overwhelming victories in various series. Within only two years of debut in the international series in 2018, Solite Indigo Racing became champion of the 2019 Blancpain GT World Challenge Asia and the first Korean team to compete in the renowned Macau Grand Prix - FIA GT World Cup. Solite Indigo Racing team promises a bright future along with Hyundai Sungwoo's technological advancement and innovations.