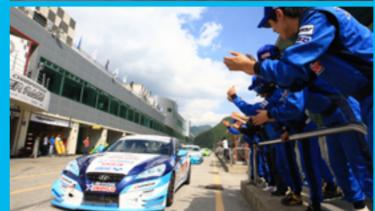

# **MOTORSPORTS**

Since its foundation in 1997, **Solite Indigo Racing has put** Hyundai Sungwoo's technique at test and challenging spirit to action.

#### **SOLITE INDIGO RACING**

Solite Indigo Racing is a professional motorsports team well-regarded in Korea and now expanding its wings globally. With diverse know-how accumulated over many years in race car manufacturing, technology development and systematic data management, Solite Indigo Racing has achieved overwhelming victories in various series. Within only two years of debut in the international series in 2018, Solite Indigo Racing became champion of the 2019 Blancpain GT World Challenge Asia and the first Korean team to compete in the renowned Macau Grand Prix - FIA GT World Cup. Solite Indigo Racing team promises a bright future along with Hyundai Sungwoo's technological advancement and innovations.