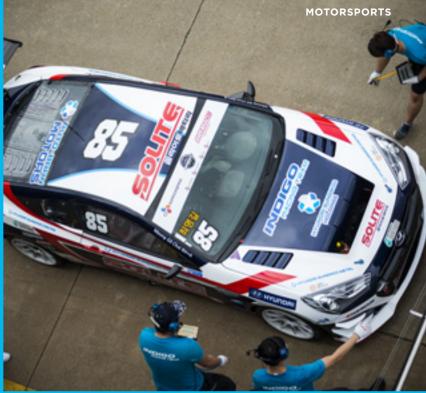

# **MOTORSPORTS**

Since its foundation in 1997, **Solite Indigo Racing has put** Hyundai Sungwoo's technique at test and challenging spirit to action.

#### **SOLITE INDIGO RACING**

Solite Indigo Racing is a professional motorsports team well-regarded in Korea and now expanding its wings globally. With diverse know-how accumulated over many years in race car manufacturing, technology development and systematic data management, Solite Indigo Racing has achieved overwhelming victories in various series. Within only two years of debut in the international series in 2018, Solite Indigo Racing became champion of the 2019 Blancpain GT World Challenge Asia and the first Korean team to compete in the renowned Macau Grand Prix - FIA GT World Cup. Solite Indigo Racing team promises a bright future along with Hyundai Sungwoo's technological advancement and innovations.