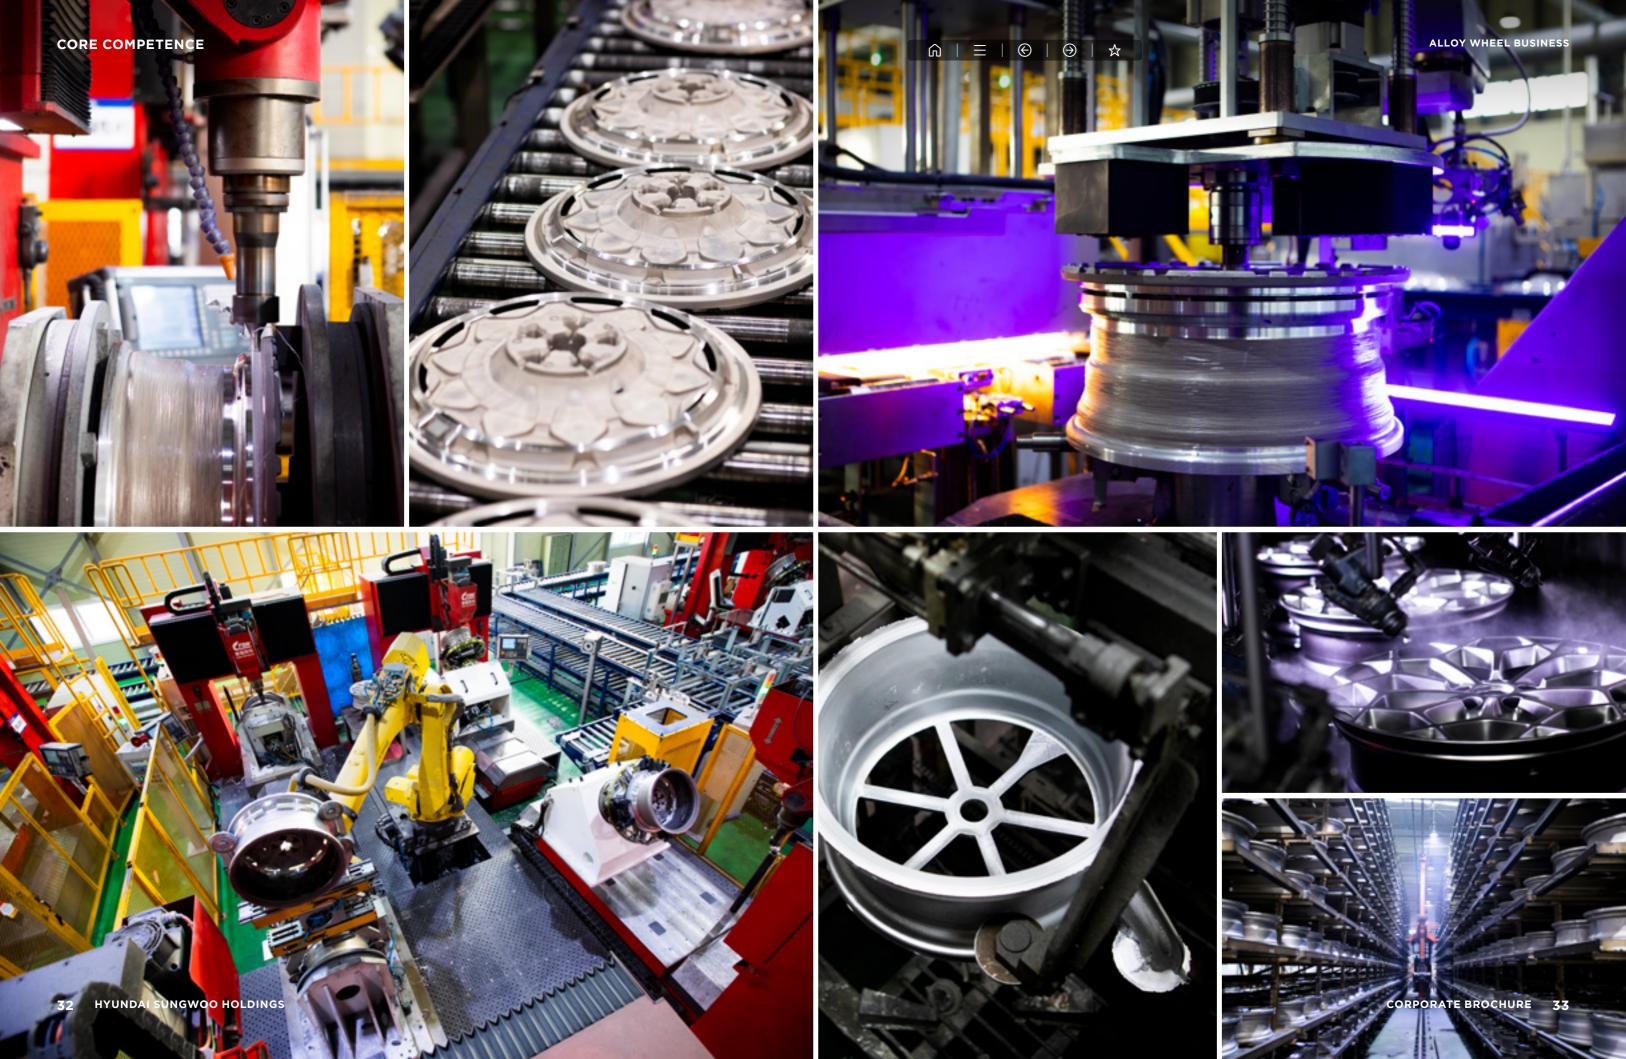

#### **ALLOY WHEEL BUSINESS**

High-strength and high-quality aluminum wheels are produced through optimum design, casting methods, unique manufacturing process and proprietary technologies.

#### **Alloy Wheel Products**

Through our advanced designing capabilities, casting technique, unique manufacturing process and technology, Hyundai Sungwoo Casting produces the best quality alloy wheels that guarantee a smooth ride from reduced road noise and improved driving performance.

#### **Products**

**Compact vehicles** A variety of processing methods and colors are applied to match compact sized cars which have smaller wheels than generally used vehicles.

**Midsize vehicles** Fuel efficiency and car designs are respectively improved through light weighting methods and detailed coating techniques.

**Large vehicles** FSW technology - technology of implementing a hollow and Helmholtz resonator structure within a wheel - is applied to reduce vehicle weight, improve ride quality, and ensure a more silent ride.

**SUV** Considering the characteristics of SUV vehicles, such as high ground clearance and off-road use, bigger sized wheels with high-strength and endurance capabilities are used.

**Eco-friendly cars** Used in premium eco-friendly vehicles, aerodynamic wheels focused on minimizing air resistance and weight reduction are applied to increase fuel efficiency.