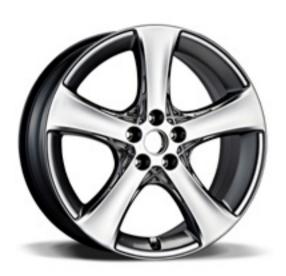

#### **Alloy Wheel Products**

Through our advanced designing capabilities, casting technique, unique manufacturing process and technology, Hyundai Sungwoo Casting produces the best quality alloy wheels that guarantee a smooth ride from reduced road noise and improved driving performance.

#### **Products**

**Compact vehicles** A variety of processing methods and colors are applied to match compact sized cars which have smaller wheels than generally used vehicles.

**Midsize vehicles** Fuel efficiency and car designs are respectively improved through light weighting methods and detailed coating techniques.

**Large vehicles** FSW technology - technology of implementing a hollow and Helmholtz resonator structure within a wheel - is applied to reduce vehicle weight, improve ride quality, and ensure a more silent ride.

**SUV** Considering the characteristics of SUV vehicles, such as high ground clearance and off-road use, bigger sized wheels with high-strength and endurance capabilities are used.

**Eco-friendly cars** Used in premium eco-friendly vehicles, aerodynamic wheels focused on minimizing air resistance and weight reduction are applied to increase fuel efficiency.