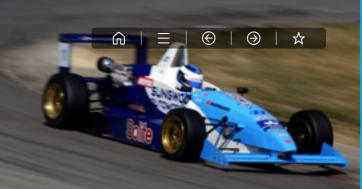

# **MOTORSPORTS**

Since its foundation in 1997, **Solite Indigo Racing has put** Hyundai Sungwoo's technique at test and challenging spirit to action.

#### **SOLITE INDIGO RACING**

Solite Indigo Racing is a professional motorsports team well-regarded in Korea and now expanding its wings globally. With diverse know-how accumulated over many years in race car manufacturing, technology development and systematic data management, Solite Indigo Racing has achieved overwhelming victories in various series. Within only two years of debut in the international series in 2018, Solite Indigo Racing became champion of the 2019 Blancpain GT World Challenge Asia and the first Korean team to compete in the renowned Macau Grand Prix - FIA GT World Cup. Solite Indigo Racing team promises a bright future along with Hyundai Sungwoo's technological advancement and innovations.